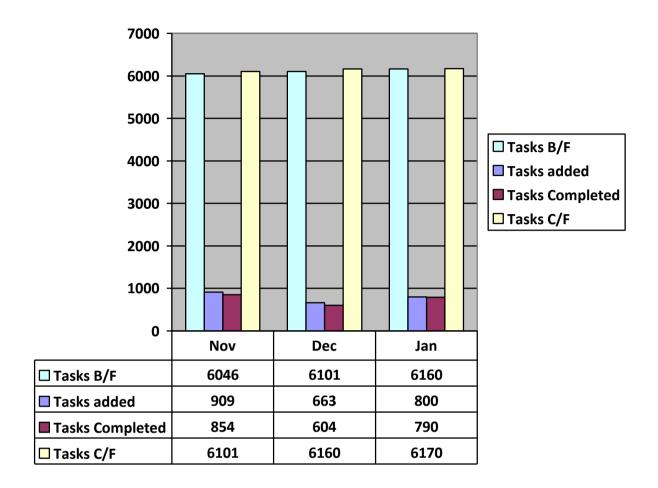

| 96.61%                    | 4                       | 196                          | 100%                      | 5                       | 1                   | There has been an extraordinary increase in demand due to Croydon Council severance scheme |
| Calculate and notify (dependent(s) of amount of death benefits | 20 working<br>days from<br>receipt of<br>all<br>information | 33                           | 93.94%                    | 8                       | 28                           | 100%                      | 6                       | 41                           | 97.56%                    | 6                       | 1                   | Small number of cases<br>not processed in<br>deadline as further<br>information was needed |

#### **Case levels**



## **Outstanding Cases by Type**



#### **Member self-service**

| Scheme members registered                 | 4637 (27%) |
|-------------------------------------------|------------|
| Number scheme members who accessed annual | 447        |
| benefit statement Q3 Oct 2020 – Dec 2020. |            |