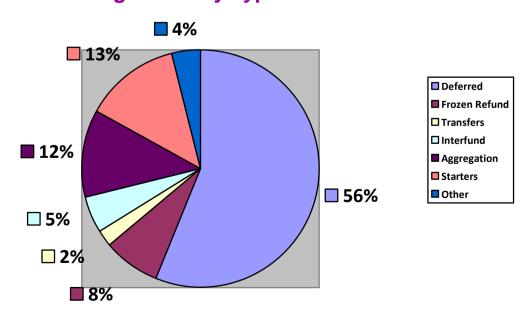

| 4                       | 196                          | 100%                      | 5                       | 1                   | There has been an extraordinary increase in demand due to Croydon Council severance scheme |
| Calculate and notify (dependent(s) of amount of death benefits | 20 working<br>days from<br>receipt of<br>all<br>information | 33                           | 93.94%                    | 8                       | 28                           | 100%                      | 6                       | 41                           | 97.56%                    | 6                       | 1                   | Small number of cases<br>not processed in<br>deadline as further<br>information was needed |

#### **Case levels**



## **Outstanding Cases by Type**



#### **Member self-service**

| Scheme members registered                 | 4637 (27%) |
|-------------------------------------------|------------|
| Number scheme members who accessed annual | 447        |
| benefit statement Q3 Oct 2020 – Dec 2020. |            |